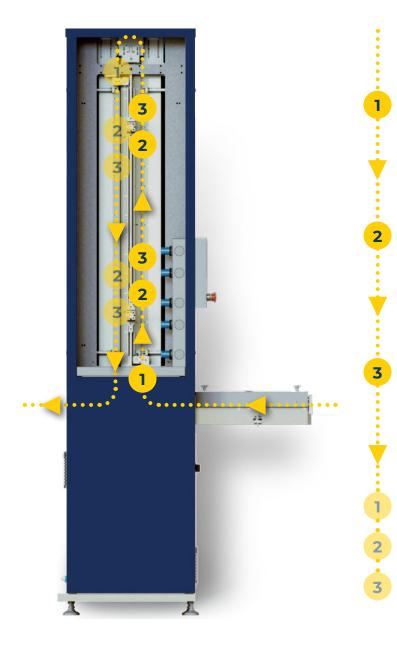

### The V Paper Tower twists the paper in 3 steps:

Step 1

First, the paper is being creased.

#### Step 2

The paper is being folded exactly on the crease in both directions.

#### Step 3

The fold is being pressed to ensure the ultimate lay-flat effect.

The 3 steps are repeated on a parallel line to ensure that even the middle pages of thicker books lay flat.