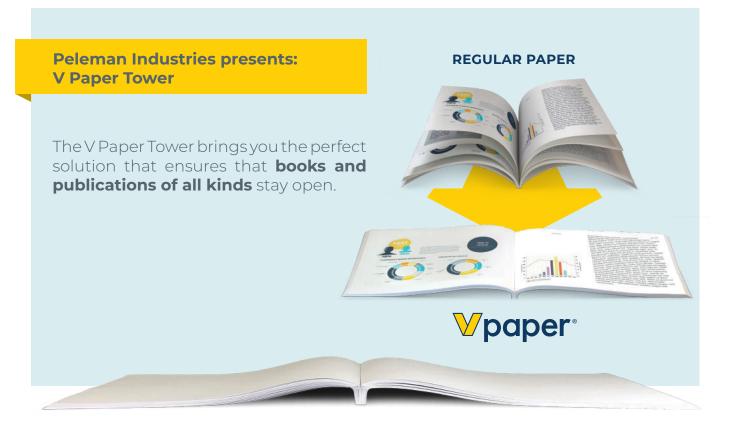

# Create softcover and hardcover books that stay open

**REGULAR PAPER** 

PELEMAN

PELEMAN

## Introducing V Paper Technology

The V Paper Tower has been designed to turn your double-sided **printed or printable paper into lay-flat pages**, one by one. To ensure that every single sheet lays open effortlessly, our new innovative technology relaxes the paper fibres through a three-step process, creating a supple hinge at the spine of the book.