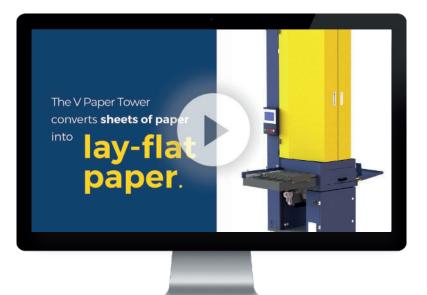

## Introducing V Paper Technology

The V Paper Tower has been designed to turn your double-sided **printed or printable paper into lay-flat pages**, one by one. To ensure that every single sheet lays open effortlessly, our new innovative technology relaxes the paper fibres through a three-step process, creating a supple hinge at the spine of the book.

# The V Paper Tower can be used on both printed and blank sheets.